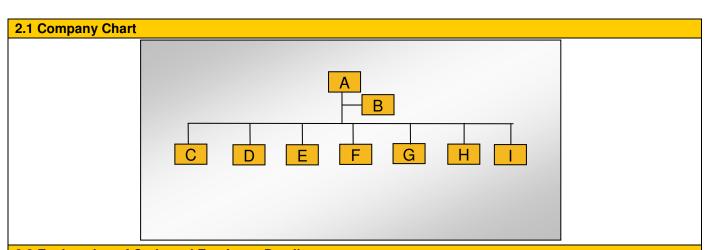

## **Section 2: Human Resources**

| Code | Department                                                         | Number of employees |
|------|--------------------------------------------------------------------|---------------------|
| А    | General Manager                                                    | 1                   |
| В    | G.M Office                                                         | 8                   |
| С    | Financial Dept.                                                    | 6                   |
| D    | HR & Admin.                                                        | 10                  |
| Е    | Purchase Dept.                                                     | 3                   |
| F    | Technical Centre                                                   | 19                  |
| G    | Sales Centre (Including 69 staffs in sales office of other cities) | 86                  |
| Н    | Production Centre                                                  | 23                  |
| I    | Customer Centre                                                    | 25                  |
|      | Number in total:                                                   | 183                 |